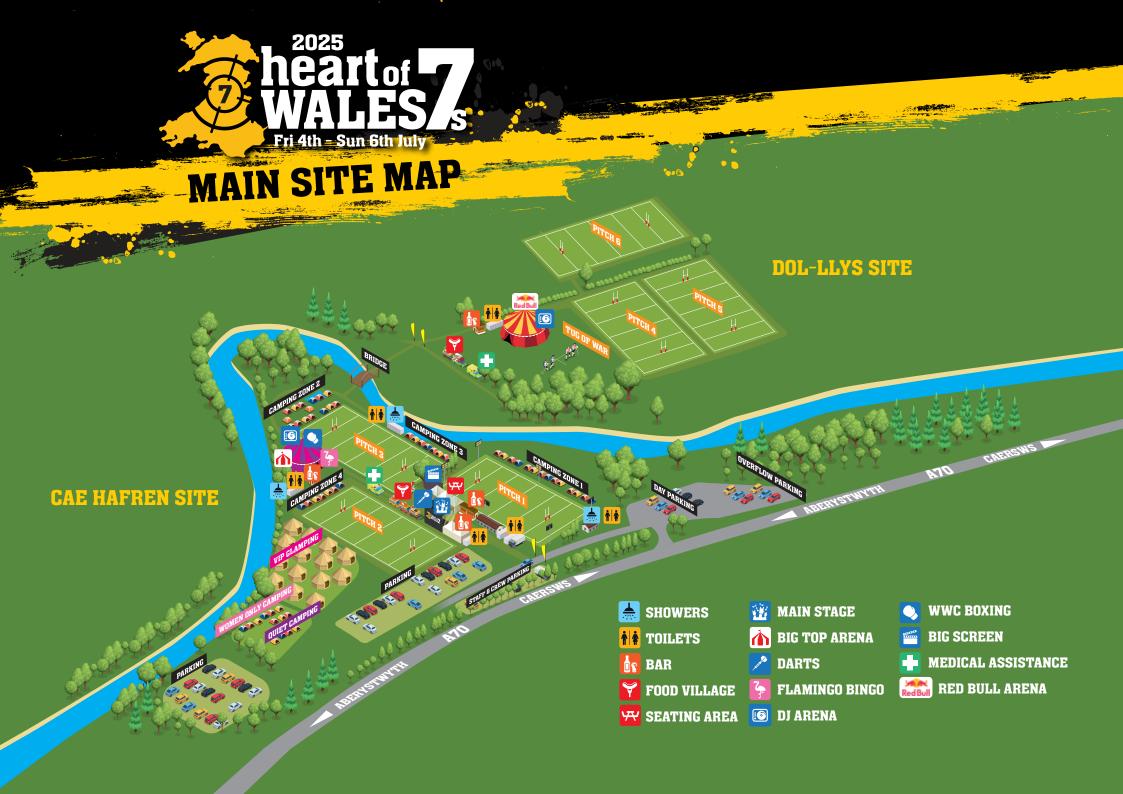

#### WHEN DO THE SHUTTLE BUSES RUN

Buses from the Main site to the School from around 8.30am - 10.30am and again from 2.30pm - end of play.

#### WHERE DO WE PARK

Weekend camping turn left as you enter the site.

Day tickets turn right on arrival and can exit through the furthest gate (not through entrance).

#### **WOMEN** only and QUIET(er) camping

Follow the signposts on arrival