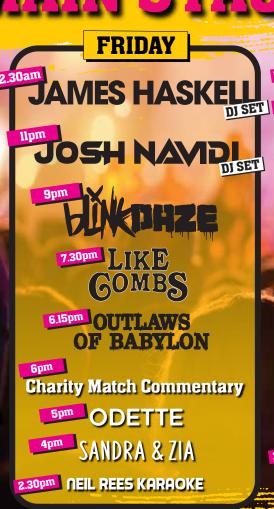

#### FRIDAY

Sam Gates Open (£5 per car)

**2.30pm Main Stage Music Starts** 

**5.30pm Flamingo Bingo opens** 

(Separate Tickets/Wristbands required)

**5.45pm** Charity Match
Rachel Taylor XV vs Flaming Unicorns KO

**7pm** Jump Dogs Parachute display

7.30pm Charity Match
Shane Williams XV vs Flaming Unicorns KO

10.15pm Oaces (Oasis Tribute)

Ilpm Josh Navidi (DJ Set)

**2am Arenas Close** 