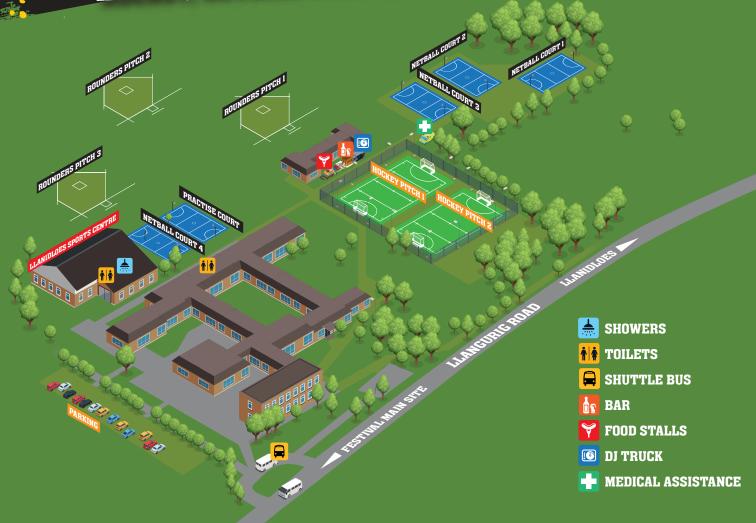

## HIGH SCHOOL SITE MAP

HOCKEY, NETBALL & ROUNDERS

#### **SATURDAY**

8am Gates Open (£5 per car)

**9am** All Rugby starts

9.30am Darts & Tug of War start

**9.40am** Netball, Hockey & Rounders start

(Shuttle bus to/from school site from 8.30 - end of Finals)

#### WHEN DO THE SHUTTLE BUSES RUN

Buses from the Main site to the School from around 8.30am - 10.30am and again from 2.30pm - end of play.